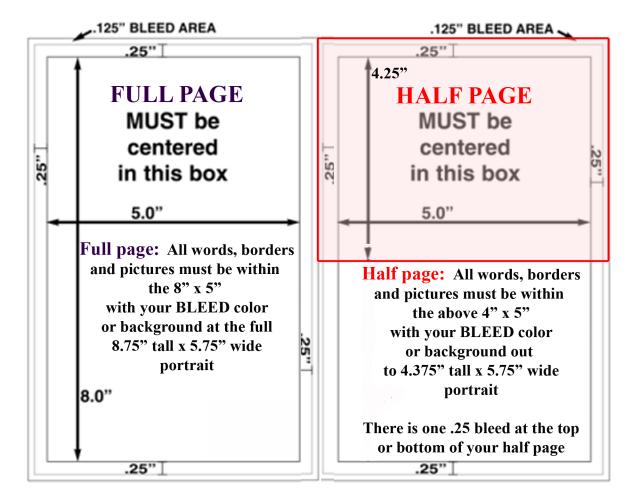

To advertise in the Program <u>and/or</u> Power Point – payment and ad must be received camera-ready by July 13, 2016!

| <u>Program</u> Ad COLOR: Full page is 8"h x 5"w and Half page is 4"w x 5"h plus bleed.<br>See page two for bleed and placement within the correct size                                  |                       |                 |       |  |
|-----------------------------------------------------------------------------------------------------------------------------------------------------------------------------------------|-----------------------|-----------------|-------|--|
| Please submit your <b>COLOR</b> ads in <b>300 dpi. PDF, TIF or JPG file types</b> and mail to us on a CD to the address above or <b>email as a 300 dpi. pdf or jpg</b> to yaahalla.com. |                       |                 |       |  |
| Program Only Ad Size: Full page (\$110.00)                                                                                                                                              | ) Half page (\$65.00) | Total for ad \$ |       |  |
| Power Point Only 4 days - \$160 (\$40 a day) - Full page Landscape - 10w x 7h                                                                                                           |                       |                 |       |  |
| BOTH: Ad in Program AND Power Point - 20% discount - full page - \$207.20 for both (discounted from \$259) \$                                                                           |                       |                 |       |  |
| BOTH: Ad in Program AND Power Point - 20% discount - program half page/power point full - \$180.00 for both (discounted from \$225) \$                                                  |                       |                 |       |  |
| Grand Total Program Ad AND/OR Power Point Display §                                                                                                                                     |                       |                 |       |  |
|                                                                                                                                                                                         |                       |                 |       |  |
| Name                                                                                                                                                                                    |                       |                 | _     |  |
| Business Name                                                                                                                                                                           |                       |                 | _     |  |
| Address                                                                                                                                                                                 |                       |                 | _     |  |
|                                                                                                                                                                                         |                       |                 | _     |  |
| Day Phone                                                                                                                                                                               | Night Phone           |                 | _     |  |
| Cell Phone                                                                                                                                                                              | E-Mail                |                 | -     |  |
| Payment: Visa, MasterCard, Amex, Discover, Paypal                                                                                                                                       |                       | nent – Check #  |       |  |
| Credit Card #                                                                                                                                                                           | exp.da                | te              | _code |  |
| Name on Credit Card                                                                                                                                                                     |                       |                 |       |  |

## Advertising Rates:

Full page: (8.5" high x 5.5 " wide)

1/2 page Horizontal: (4.25" high x 5.5 " wide)